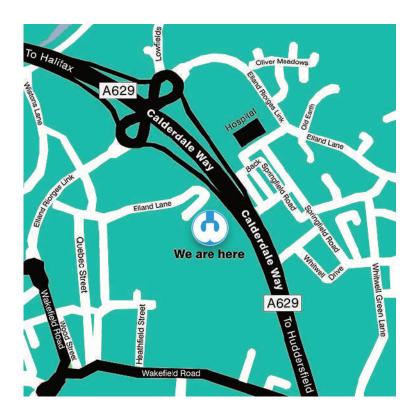

## How to find us

## **Directions from Halifax:**

Off Elland By-Pass A629
2nd exit signposted Elland Rastrick
At the roundabout take 4th exit signposted
Elland/Ainleys Ind Est
First left at traffic lights (Elland Lane)
First left again
Follow the road round to Grove Mills

## **Directions from Motorway:**

M62 to Exit 24

Down slip road to roundabout
2nd exit Halifax/Elland

Down By-Pass A629

Take first exit signposted Elland

At the roundabout at the bottom turn left
First left at traffic lights (Elland Lane)

First left again

Follow the road round to Grove Mills

01422 371723

www.waxmantileshowroom.co.uk info@waxmantileshowroom.co.uk

Waxman Tile Showroom Grove Mills

Elland West Yorkshire HX5 9DZ